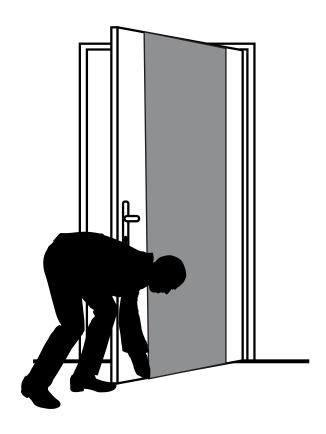

## **Graphic Installation**

Open Door Wrap to create an opening between the front and back. Using a Step Ladder (if necessary) place the top of the Door Wrap over the top of the door.

Step 2

Pull the bottom of the Door Wrap under the bottom of the door and straighten to desired position.