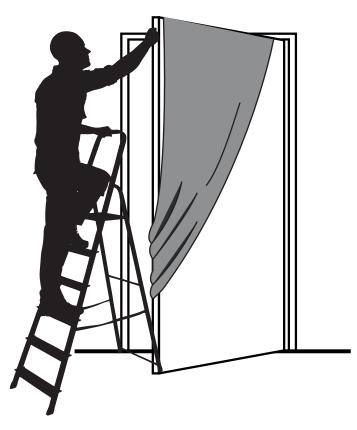

## **Graphic Installation**

Open Door Wrap to create an opening between the front and back. Using a Step Ladder (if necessary) place the top of the Door Wrap over the top of the door.

Step 2

Pull the bottom of the Door Wrap under the bottom of the door and straighten to desired position.